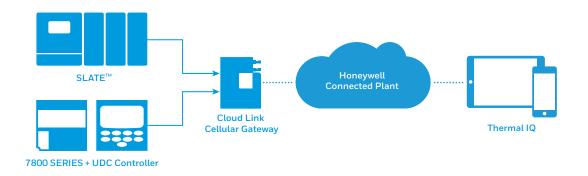

## ELEVATE YOUR THERMAL INSIGHT QUOTIENT WITH THERMAL IQ.

Developed by the thermal process experts, Honeywell Thermal IQ is a remote monitoring solution that securely connects your combustion equipment to the cloud, making critical thermal process data available anytime, anywhere, on any smart device.

## TRANSFORM YOUR COMBUSTION VISIBILITY WITH HONEYWELL THERMAL IQ.

Thermal IQ makes combustion another crucial connection point in Honeywell's overall Connected Plant portfolio, helping you run a smarter, safer facility.