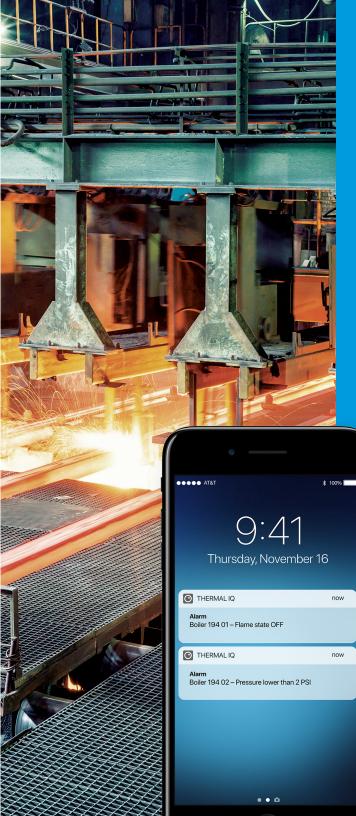

## TAKE ACTION TO PREVENT COSTLY DISRUPTIONS.

Now you and your team can more proactively troubleshoot the problems that lead to process disruptions, unplanned downtime and lost profits. They'll be able to diagnose issues from anywhere and arrive at the machine with the right tools and knowledge for a faster fix – so your system stays up and optimized.

## GET THE RIGHT INFORMATION, IN THE RIGHT HANDS, AT THE RIGHT TIME.

See real-time and trending data, and get alerts when key parameters are outside normal limits.

0

0

now

now

Connect everyone from management to maintenance with insights that drive smarter decisions.

Stop waiting for faults and failures that can lead to shutdowns - get ahead of trouble and maximize uptime.