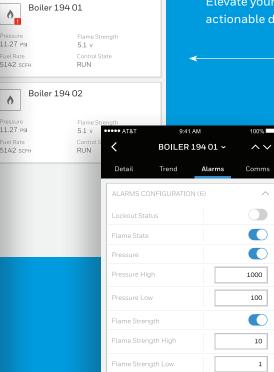

## **SEE EVERYTHING WITHOUT BEING EVERYWHERE.**

Elevate your thermal insight quotient with real-time, actionable data that helps you run smarter.

> View system-wide data for each piece of connected thermal process equipment and share it up the management chain - to make better process decisions. View information such as:

- Process temperature
- Combustion parameters
- Fuel consumption
- Firing rate
- ...and more

See which alarms have been configured with your current system.